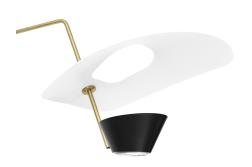

# Pierre Guariche

90250030 G25SUSP BK/WH Pendant lamp

#### Description

- G25 Pivoting Pendant lamp
- · Finish: BLACK shade and WHITE deflector
- · Painted aluminium shade and micro-perforated painted steel deflector
- Painted steel ceilling structure and aluminium rose for connection to 3G1.5 terminal