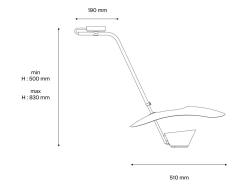

#### Installation and maintenance

- Dimensions: 190 x [Min 500; Max 830] x 510 mm
- Connection to 3G1.5 terminal block