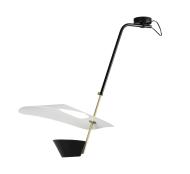

# Pierre Guariche

90250030 G25SUSP BK/WH Pendant lamp

#### Description

- G25 Pivoting Pendant lamp
- · Finish: BLACK shade and WHITE deflector
- · Painted aluminium shade and micro-perforated painted steel deflector
- Painted steel ceilling structure and aluminium rose for connection to 3G1.5 terminal